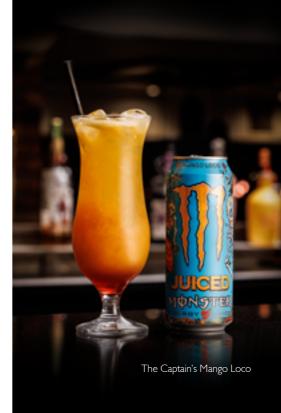

# THE CAPTAIN'S PINEAPPLE AND MANGO LOCO (292 cal)

Captain Morgan's pineapple and mango rum shaken, topped with Monster Mango Loco then finished with a grenadine drizzle.