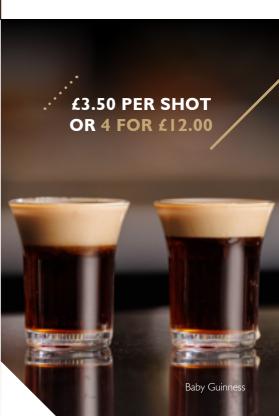

Tia Maria and Baileys mixed with milk and topped with whipped cream and chocolate powder.

#### ANGEL DELIGHT (361 cal)

Tequila Rose, vanilla vodka and milk mix topped with whipped cream then topped with rainbow sprinkles.

#### SHEARER'S PINA COLADA (326 cal)

A mix of Malibu, pineapple, milk and coconut syrup topped with whipped cream.

£8.95





# CLASSIC SHOTS

Apple Sourz

Cherry Sourz

White Sambuca

Black Sambuca

Olmeca White Tequila

Olmeca Gold Tequila

Tequila Rose

Fireball

# PREMIUM SHOTS

### **CAZCABEL TEQUILA**

Choose from coffee or honey flavour.

#### **BABY GUINNESS**

Baileys layered on top of Tia Maria.

# THE ORIGINAL BLACK AND WHITE

Black and white Sambuca topped with squirty cream.

#### JAM DOUGHNUT

Baileys, Chambord and grenadine topped with squirty cream.



### **EVERYDAY DRINKS OFFERS**

SAVE ON 4 PINT DRAUGHT PITCHERS

MIX & MATCH BOTTLES (BUD LIGHT, COORS, MILLER,

2 for £7

STAROPRAMEN)

**SELECTED SPIRITS AND MIXERS** 

2 for £8

# BOMBS

#### £4.00 PER BOMB OR 3 FOR £10.00

#### **AU BOMBS**

Au vodka mixed with Monster Original Watermelon / Grape / Blue Raspberry / Bubble Gum / Pineapple / Cherry

### **JÄGERBOMB**

Jägermeister mixed with Original Monster

#### **COCONUT BOMB**

Malibu mixed with Original Monster

#### **SKITTLE BOMB**

Cointreau mixed with Monster Ultra

#### **GOLDEN BOMB**

Gold Tequila mixed with Monster Ultra





Come and play our push the button game for the chance to win

### **DRINKS DISCOUNTS!**

Sunday to Friday
5PM - 8PM

(Excludes home matchdays)



## **VENUE HIRE**

Booking a party, function, meeting