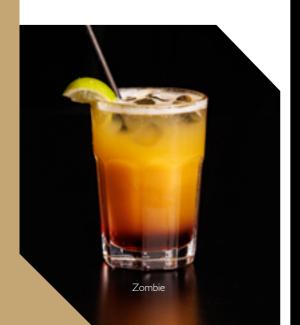

#### ZOMBIE (266 cal)

Pineapple, fresh lime and passionfruit shaken with Captain Morgans Dark Rum and Havana Especial finished with a grenadine drizzle.