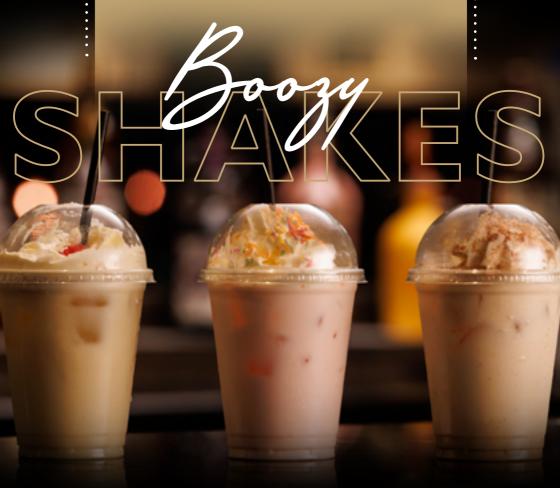

# MOCKTAILS £4.95

#### THE NO COLADA (206 cal)

Pineapple juice, milk and coconut syrup mixed together and topped with whipped cream.

#### **HAWAIIAN PUNCH** (143 cal)

Pineapple and cranberry juice shaken over ice, topped with lemonade and a grenadine drizzle.

#### VIRGIN PORNSTAR MARTINI (121 cal)

Passionfruit, pineapple, vanilla and caramel syrup shaken together and served in a martini glass.

Tia Maria and Baileys mixed with milk and topped with whipped cream and chocolate powder.

#### ANGEL DELIGHT (361 cal)

Tequila Rose, vanilla vodka and milk mix topped with whipped cream then topped with rainbow sprinkles.

#### SHEARER'S PINA COLADA (326 cal)

A mix of Malibu, pineapple, milk and coconut syrup topped with whipped cream.

£8.95