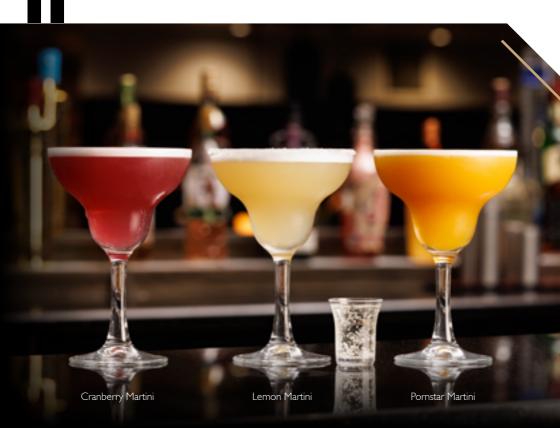

#### **CRANBERRY MARTINI** (203 cal)

Gordon's Pink Gin, Cointreau, lemon and cranberry juice shaken into a martini glass.

#### **LEMON DROP MARTINI** (258 cal)

Smirnoff vodka and lemon juice mix poured into a sugar rimmed Martini glass and topped with lemonade.

#### PORNSTAR MARTINI (260cal)

Vanilla vodka, Passoa, pineapple juice and caramel syrup shaken and served with a shot of Prosecco.