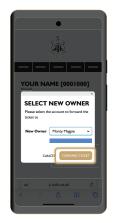

#### STEP 7: SELECT THE NEW TICKET OWNER

From the drop-down menu, select the name of the supporter you wish to transfer your ticket to from your friends and family list and select the gold 'Forward ticket' button.