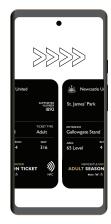

### STEP 5: select your ticket.

Select the match ticket/s you wish to forward and then click 'forward ticket.'

### STEP 6: **CHECK YOUR** TICKET INFO.

Ticket forwarding is not reversible - ensure the seat details are correct and select the gold 'Forward ticket' button.