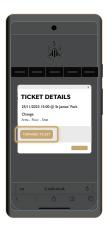

### STEP 6: **CHECK YOUR** TICKET INFO.

Ticket forwarding is not reversible - ensure the seat details are correct and select the gold 'Forward ticket' button.