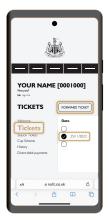

### STEP 5: select your ticket.

Select the match ticket/s you wish to forward and then click 'forward ticket.'