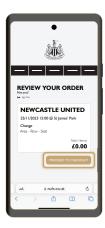

### STEP 8: **REVIEW YOUR ORDER**

Your ticket transfer will be allocated to a basket. Check the details are correct and click proceed to checkout.

र्धती हैं।

m

STEP 9: **CONFIRM THE** EMAIL ADDRESS.

On the ticket collection page, select the desired email address from the drop-down box.