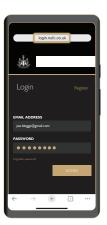

### STEP 4: log in to your account.

When ticket forwarding opens for the fixture you wish to transfer your ticket, login to your **book.nufc.co.uk** account.

Click on your profile in the top right-hand corner (the gold silhouette) and select 'tickets' from the drop-down options.