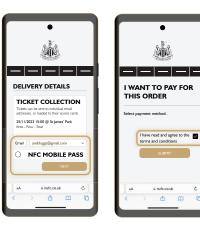

### STEP 8: **REVIEW YOUR ORDER**

Your ticket transfer will be allocated to a basket. Check the details are correct and click proceed to checkout.

र्धती हैं।

m

STEP 9: **CONFIRM THE** EMAIL ADDRESS.

On the ticket collection page, select the desired email address from the drop-down box.

Click 'NFC Mobile Pass' and then click 'Next'

Agree to the terms and conditions and click 'submit.'