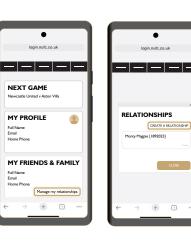

#### STEP 3: ENSURE YOU HAVE LINKED ACCOUNTS WITH THE RECIPIENT.

Season ticket holders can forward their season ticket to someone that has a supporter number and ticketing account, to do this, you must have linked your accounts via the **Friends and Family functionality.** 

### STEP 4: log in to your account.

When ticket forwarding opens for the fixture you wish to transfer your ticket, login to your **book.nufc.co.uk** account.

Click on your profile in the top right-hand corner (the gold silhouette) and select 'tickets' from the drop-down options.

#### STEP 7: SELECT THE NEW TICKET OWNER

From the drop-down menu, select the name of the supporter you wish to transfer your ticket to from your friends and family list and select the gold 'Forward ticket' button.